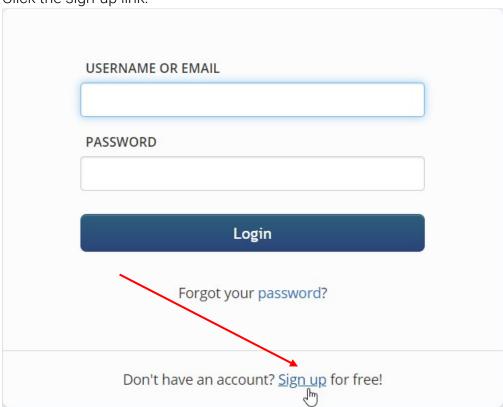

## Infectious Disease Online - Hosted by LIUNA Training

You must register with the LIUNA Training LMS to take the infectious disease course.

1. Click the sign-up link.

2. During the signup at the end choose Training Fund and fill in MI – Michigan Laborers Training.