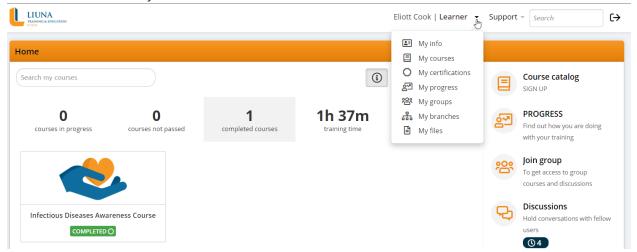

5. To access the certificate, log-in to your account use the dropdown under your account and click My certifications.

6. Click on the Download button for the Infectious Disease Awareness Course.

7. Once you have downloaded your certificate, attach it to an email and send it to <a href="mailto:officestaff@mltai.org">officestaff@mltai.org</a>