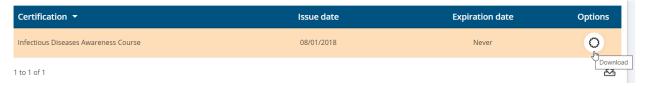

5. To access the certificate, log-in to your account use the dropdown under your account and click My certifications.

6. Click on the Download button for the Infectious Disease Awareness Course.

7. Once you have downloaded your certificate, attach it to an email and send it to <a href="mailto:officestaff@mltai.org">officestaff@mltai.org</a>